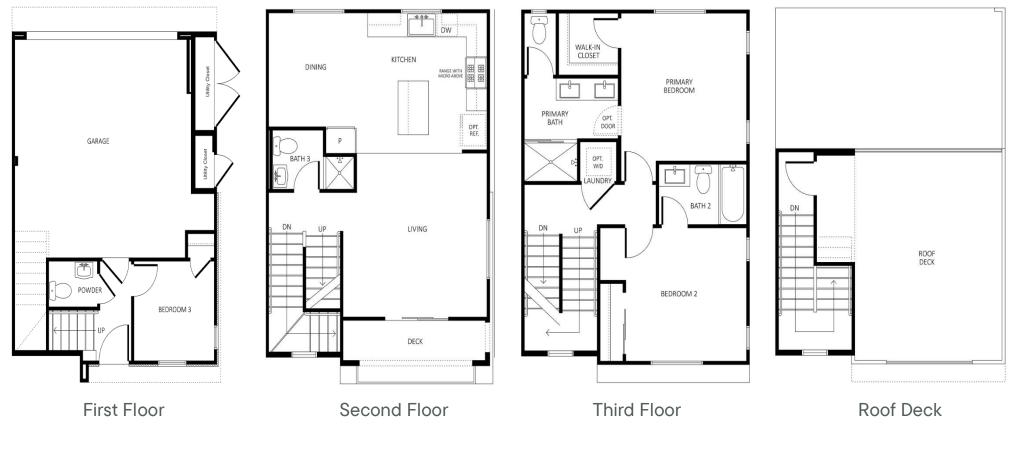

## Plan 3AR – Lot 1 and Lot 20 (preliminary)

Approx. 1,453 sq. ft. | 3-story plus roof deck | 2-car garage 3 Bedrooms (bedroom on first floor) 3.5 Bathrooms | Dual-primary suites