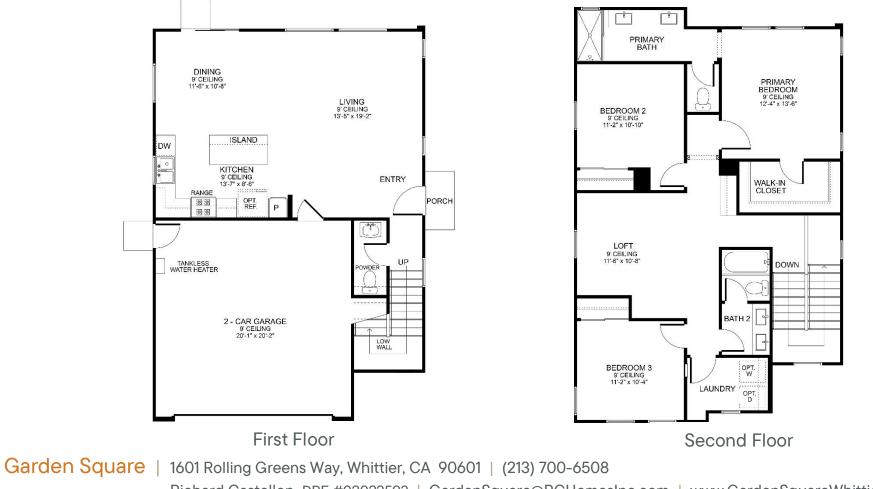

## Plan 1BR – Homesite 17 (preliminary)

Approx. 1,680 sq. ft. | 2-car garage 3 Bedrooms + Spacious Loft | 2.5 Bathrooms Kitchen island open to Great Room | Laundry room

Richard Castellon, DRE #02022593 | GardenSquare@RCHomesInc.com www.GardenSquareWhittier.com

ADC Whittier 17, LLC floor plans are subject to change without prior notification. No exact representation is implied. Dimensions and square footage are approximate and may vary based RCHOMES on building location and actual construction. Locations and sizes of windows, doors, closets, plumbing fixtures, appliances, A/C unit, cabinets, stair railings, and other structural elements may vary from the diagram. All options and upgrades require additional charges and are subject to construction cut-off dates. Floor plan is an artist rendering and used for representational purposes only. See a sales counselor for additional details. RC Homes, Inc. DRE #02123697. Information deemed reliable as of October 2023.