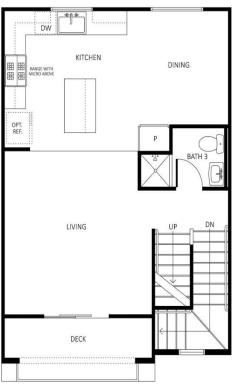

## Plan 3B - Lot 16 (preliminary)

Approx. 1,453 sq. ft. | 3-story plus roof deck | 2-car garage

3 Bedrooms (bedroom on first floor)

3.5 Bathrooms | Dual-primary suites

First Floor

Second Floor

Third Floor

Roof Deck