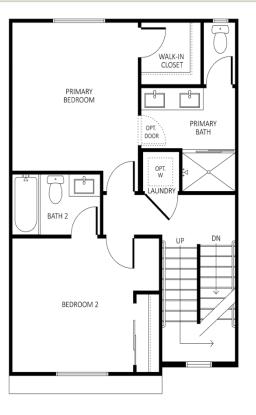

## Plan 3B - Lot 16 (preliminary)

Approx. 1,453 sq. ft. | 3-story plus roof deck | 2-car garage

3 Bedrooms (bedroom on first floor)

3.5 Bathrooms | Dual-primary suites

First Floor

Second Floor

Third Floor

Roof Deck