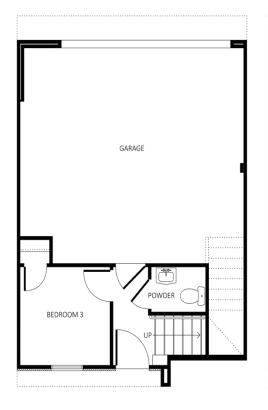

## Plan 3B - Lot 16 (preliminary)

Approx. 1,453 sq. ft. | 3-story plus roof deck | 2-car garage

3 Bedrooms (bedroom on first floor)

3.5 Bathrooms | Dual-primary suites

First Floor

Second Floor

Third Floor

Roof Deck