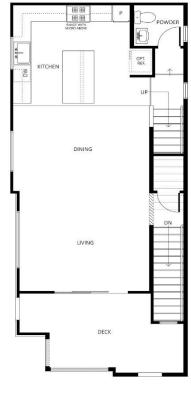

## Plan 4AR - Lot 7 (preliminary)

Approx. 2,036 sq. ft. | 3-story plus roof deck | 2-car garage

4 Bedrooms (bedroom on the first floor)

3.5 Bathrooms | Spacious second-floor deck

First Floor

Second Floor

Third Floor