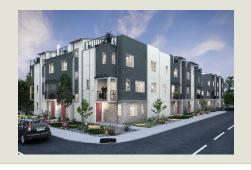

## The Dawson

- Long Beach -

## Plan 4AR - Lot 7 (preliminary)

Approx. 2,036 sq. ft. | 3-story plus roof deck | 2-car garage

4 Bedrooms (bedroom on the first floor)

3.5 Bathrooms | Spacious second-floor deck











First Floor

Second Floor

Third Floor

Roof Deck

The Dawson | 618 Dawson Ave., Long Beach, CA 90814 | (562) 900-9790 Theresa Maisen, DRE#01067496 | Theresa@TheDawsonLB.com | www.TheDawsonLB.com



ADC Long Beach, LLC floor plans are subject to change without prior notification. No exact representation is implied. Dimensions and square footage are approximate and may vary based RCHOMES on building location and actual construction. Locations of windows, doors, closets, plumbing fixtures, appliances, A/C unit, cabinets, stair railings, decks and other structural elements may vary from the diagram. All options and upgrades require additional charges and are subject to construction cut-off dates. Floor plan is an artist rendering and used for representational purposes only. See a sa