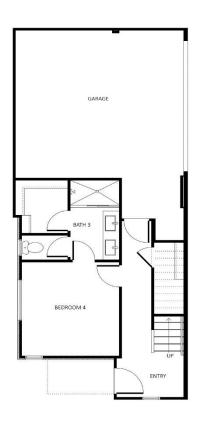

## Plan 4AR - Lot 7 (preliminary)

Approx. 2,036 sq. ft. | 3-story plus roof deck | 2-car garage

4 Bedrooms (bedroom on the first floor)

3.5 Bathrooms | Spacious second-floor deck

First Floor

Second Floor

Third Floor