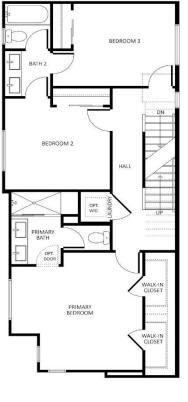

## Plan 4AR - Lot 7 (preliminary)

Approx. 2,036 sq. ft. | 3-story plus roof deck | 2-car garage

4 Bedrooms (bedroom on the first floor)

3.5 Bathrooms | Spacious second-floor deck

First Floor

Second Floor

Third Floor