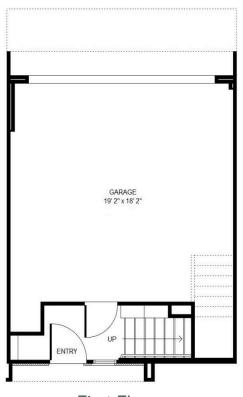

## Plan 1A (preliminary)

Approx. 1,247 sq. ft. | 3-story plus roof deck | 2-car garage

2 Bedrooms with adjoining bathroom

2.5 Bathrooms | Second floor deck

First Floor

Second Floor

Third Floor

Roof Deck