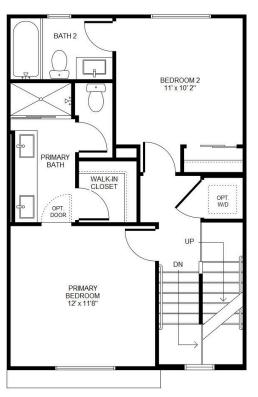

## Plan 1A (preliminary)

Approx. 1,247 sq. ft. | 3-story plus roof deck | 2-car garage

2 Bedrooms with adjoining bathroom

2.5 Bathrooms | Second floor deck

First Floor

Second Floor

Third Floor

Roof Deck