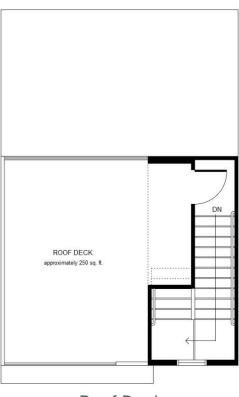

## Plan 1A (preliminary)

Approx. 1,247 sq. ft. | 3-story plus roof deck | 2-car garage

2 Bedrooms with adjoining bathroom

2.5 Bathrooms | Second floor deck

First Floor

Second Floor

Third Floor

Roof Deck