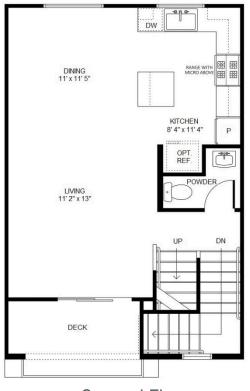

## Plan 1A (preliminary)

Approx. 1,247 sq. ft. | 3-story plus roof deck | 2-car garage

2 Bedrooms with adjoining bathroom

2.5 Bathrooms | Second floor deck

First Floor

Second Floor

Third Floor

Roof Deck