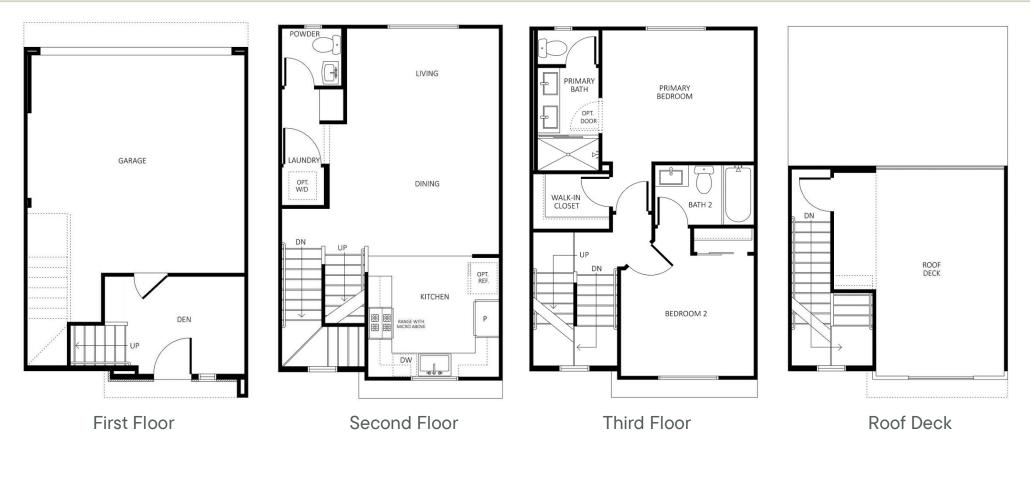

## Plan 2AR -Lot 9, 12, 19 (preliminary)

Approx. 1,278 sq. ft.3-story plus roof deck2-car garage2 Bedrooms + Den on the first floor2.5 BathroomsDual-primary suites