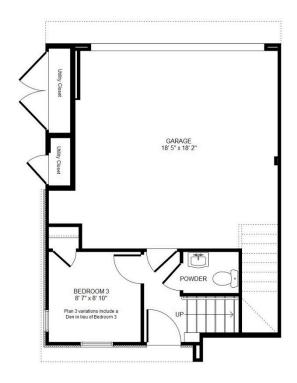

## Plan 3 (preliminary)

Approx. 1,445 – 1,453 sq. ft. | 3-story plus roof deck | 2-car garage

2 - 3 Bedrooms

3.5 Bathrooms | Dual-primary suites

First Floor\* Second Floor Third Floor Roof Deck

\*Plan 3 features variations in first-floor configurations and exterior utility closet.