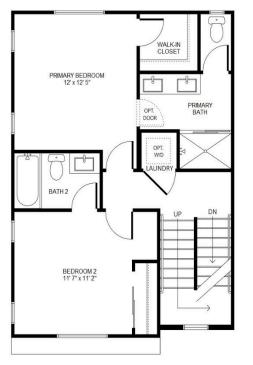

## Plan 3 (preliminary)

Approx. 1,445 – 1,453 sq. ft. | 3-story plus roof deck | 2-car garage

2 - 3 Bedrooms

3.5 Bathrooms | Dual-primary suites

First Floor\* Second Floor Third Floor Roof Deck

\*Plan 3 features variations in first-floor configurations and exterior utility closet.