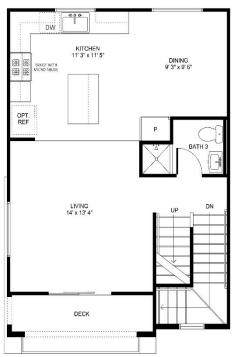

## Plan 3 (preliminary)

Approx. 1,445 – 1,453 sq. ft. | 3-story plus roof deck | 2-car garage

2 - 3 Bedrooms

3.5 Bathrooms | Dual-primary suites

First Floor\* Second Floor Third Floor Roof Deck

\*Plan 3 features variations in first-floor configurations and exterior utility closet.