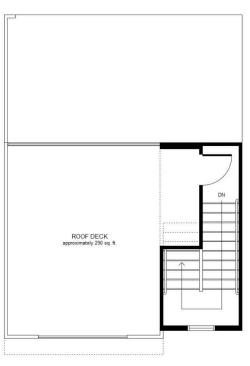

## Plan 3 (preliminary)

Approx. 1,445 – 1,453 sq. ft. | 3-story plus roof deck | 2-car garage

2 - 3 Bedrooms

3.5 Bathrooms | Dual-primary suites

First Floor\* Second Floor Third Floor Roof Deck

\*Plan 3 features variations in first-floor configurations and exterior utility closet.