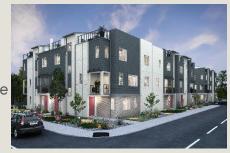

## The Dawson

- Long Beach -

## Plan 3 (preliminary)

Approx. 1,445 – 1,453 sq. ft. | 3-story plus roof deck | 2-car garage

2 - 3 Bedrooms

3.5 Bathrooms | Dual-primary suites











First Floor\* Second Floor Third Floor Roof Deck

\*Plan 3 features variations in first-floor configurations and exterior utility closet.

The Dawson | 618 Dawson Ave., Long Beach, CA 90814 | (562) 900-9790

Theresa Maisen, DRE#01067496 | Theresa@TheDawsonLB.com | www.TheDawsonLB.com

ADC Long Beach, LLC floor plans are subject to change without prior notification. No exact representation is implied. Dimensions and square footage are approximate and may vary based RCHOMES on building location and actual construction. Locations of windows, doors, closets, plumbing fixtures, appliances, A/C unit, cabinets, stair railings, decks and other structural elements may vary from the diagram. All options and upgrades require additional charges and are subject to construction cut-off dates.