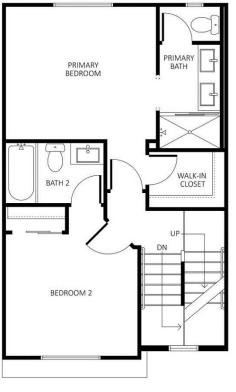

## Plan 2A (preliminary)

Approx. 1,278 sq. ft. | 3-story plus roof deck | 2-car garage

2 Bedrooms + Flexspace on the first floor

2.5 Bathrooms | Dual-primary suites

First Floor

Second Floor

Third Floor

Roof Deck