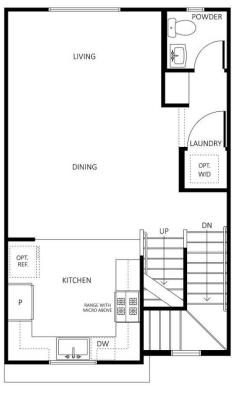

## Plan 2A (preliminary)

Approx. 1,278 sq. ft. | 3-story plus roof deck | 2-car garage

2 Bedrooms + Flexspace on the first floor

2.5 Bathrooms | Dual-primary suites

First Floor

Second Floor

Third Floor

Roof Deck