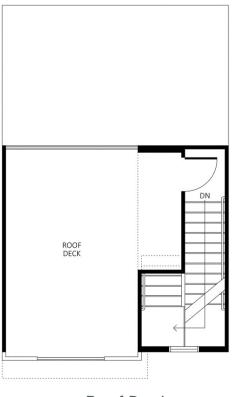

## Plan 2A (preliminary)

Approx. 1,278 sq. ft. | 3-story plus roof deck | 2-car garage

2 Bedrooms + Flexspace on the first floor

2.5 Bathrooms | Dual-primary suites

First Floor

Second Floor

Third Floor

Roof Deck