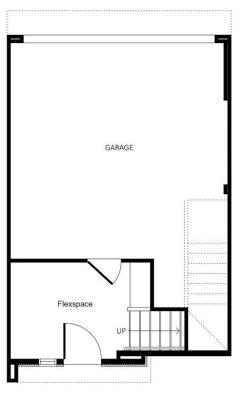

## Plan 2A (preliminary)

Approx. 1,278 sq. ft. | 3-story plus roof deck | 2-car garage

2 Bedrooms + Flexspace on the first floor

2.5 Bathrooms | Dual-primary suites

First Floor

Second Floor

Third Floor

Roof Deck